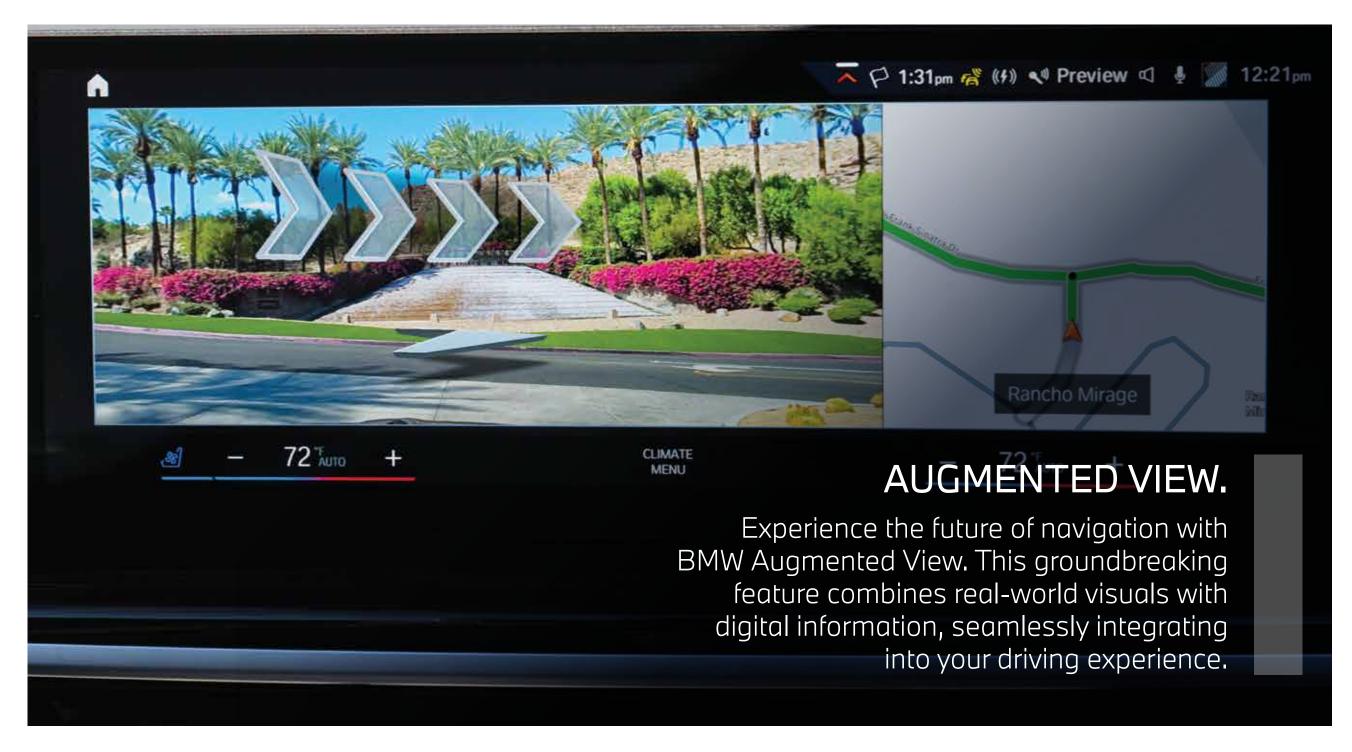

## MASTER EVERY MOMENT.



Every moment is an opportunity.

To make memories

To embrace the unexpected

To challenge routine

To experience intense emotions

To Bond over shared journey,

experiences speak for themselves.

We're here not just to drive

But to capture life in all its vibrant diversity

So, embrace the ride, because every moment holds

The power to change us.

MASTER EVERY MOMENT.



## EXTERIOR HIGHLIGHTS.







## CLASS-LEADING TECHNOLOGY.







# LUXURIOUS INTERIOR WITH BEST-IN-CLASS TECHNOLOGY.

Step inside the all-new BMW X3 and discover a world of luxury, comfort, and innovation. The interior is designed to impress, with premium materials, cutting-edge technology, and meticulous attention to detail.



#### INTERIOR HIGHLIGHTS.







### INTERIOR HIGHLIGHTS.







### DRIVING DYNAMICS.







#### STYLE CHOICES.

#### PAINT COLOURS



Dune Grey Metallic



Alpine White



Brooklyn Grey Metallic



Individual Tanzanite Blue



Black Sapphire Metallic

#### **UPHOLSTERY**



Veganza Perforated Espresso Brown.



Veganza Perforated Calm Beige.

# TECHNICAL INFORMATION.

| Complete vehicle drive system | n       | X3 xDrive20            | X3 xDrive20d           |
|-------------------------------|---------|-------------------